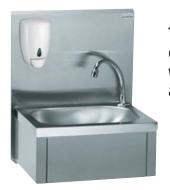

Ref.: 806 383

**The GC wash basin with 790 mm high splash back:** this has all the advantages of the previous model, while the higher splash back brings the additional possibility of fixing a paper towel dispenser, capacity 250 towels.