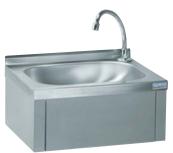

## An even wider choice

The range of Tournus **GC wash basins** now includes 5 models for 5 different ways to equip your kitchen.

**The simple GC wash basin:** the bowl, with apron around 3 sides and a 29 mm rim at the back, fixes to the wall with screws.

Ref. 806 381

**The GC wash basin with 540 mm high splash back:** the splash back is especially designed to make splashes run back into the bowl so that the wall is completely protected against dampness. The splash back includes an integral soap dispenser, capacity 350 ml.