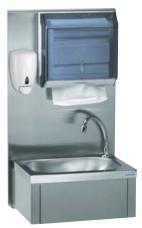

Ref.: 806 385

Wall-mounted waste bins: : made of stainless steel or made of PVC

Ref: 806 395

Ref: 806 396

All these wash basins have knee-actuated controls, and the tap is turned on by pressing the paddle located on the front panel.