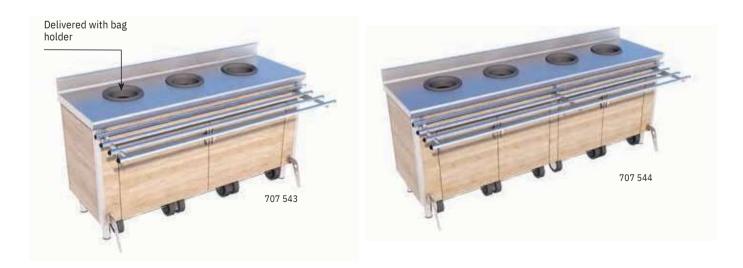

### WALL PRE-SORTING UNITS FOR ADULTS

Units to be placed against a wall. Without rear cladding (for the same cladding, see option ref. 702 053). Right rear upstand 100 mm high. Delivered with bag holder 600 mm high without lid, arranged behind the 2 hinged doors under the tray rest (4 doors for unit with 4 empty waste hole). The unit is supplied with a lifting / and folding ramp on stainless steel consoles to facilitate access to the bag holder. Safety stand to avoid any risk of the cabinet tipping over with a narrow base.

| Wall pre-sorting units<br>ADULTS                       | Overall dim.<br>L x w x h (mm) | Ref.    |
|--------------------------------------------------------|--------------------------------|---------|
| Unit with 2 waste outlet and 2 bag holder              | 1262 × 600 × 900               | 707 542 |
| Unit with 3 waste outlet and 3 bag holder              | 1750 × 600 × 900               | 707 543 |
| Unit with 4 waste outlet and 4 bag holder              | 2355 × 600 × 900               | 707 544 |
| Unit with 2 waste outlet and 2 bag wholder on wheels   | 1262 × 600 × 900               | 717 542 |
| Unit with 3 waste outlet and 3 bag<br>holder on wheels | 1750 × 600 × 900               | 717 543 |
| Unit with 4 waste outlet and 4 bag<br>holder on wheels | 2355 × 600 × 900               | 717 544 |
| Additional bag holder height 620 mm                    |                                | 804 471 |