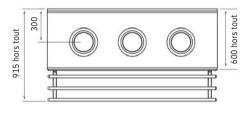

# **SORTING UNITS**

**Sorting units to be placed against a wall.** Without rear cladding (for the same cladding, see option ref. 702 053). Stainless steel construction. Top 1,5 mm thick with 2 waste disposal holes Ø 190 - 280 mm with grey rubber surround, one cut-out with 3 copolyester GN 1/3 cutlery containers, 150 mm deep supplied with a recess for baskets with diamond point base and discharge. Choice of cladding for sides and front from the 15 shades for our self-service units and cafeteria trolleys. Self-service type tray rest. Bin bag holder surface. Hinged door under tray rest for access to bin bags. Overall width 1015 mm. **Sorting unit on wheels Ø 125 mm and with drain pan.** The sorting units are supplied with a lifting / folding ramp on stainless steel consoles to facilitate access to the bag holder.

| Par                                                                                                                                                                                                                                                                                                                                                                                                                                                                                                                                                                                                                                                                                                                                                                                                                                                                                                                                                                                                                                                                                                                                                                                                                                                                                                                                                                                                                                                                                                                                                                                                                                                                                                                                                                                                                                                                                                                                                                                                                                                                                                                            | Description                                          |   | Overall dim.<br>L × W × h (mm) | Ref.    |
|--------------------------------------------------------------------------------------------------------------------------------------------------------------------------------------------------------------------------------------------------------------------------------------------------------------------------------------------------------------------------------------------------------------------------------------------------------------------------------------------------------------------------------------------------------------------------------------------------------------------------------------------------------------------------------------------------------------------------------------------------------------------------------------------------------------------------------------------------------------------------------------------------------------------------------------------------------------------------------------------------------------------------------------------------------------------------------------------------------------------------------------------------------------------------------------------------------------------------------------------------------------------------------------------------------------------------------------------------------------------------------------------------------------------------------------------------------------------------------------------------------------------------------------------------------------------------------------------------------------------------------------------------------------------------------------------------------------------------------------------------------------------------------------------------------------------------------------------------------------------------------------------------------------------------------------------------------------------------------------------------------------------------------------------------------------------------------------------------------------------------------|------------------------------------------------------|---|--------------------------------|---------|
|                                                                                                                                                                                                                                                                                                                                                                                                                                                                                                                                                                                                                                                                                                                                                                                                                                                                                                                                                                                                                                                                                                                                                                                                                                                                                                                                                                                                                                                                                                                                                                                                                                                                                                                                                                                                                                                                                                                                                                                                                                                                                                                                | Sorting unit for "children"                          |   | 2100 × 700 × 720               | 707 540 |
| the state of the s | Sorting unit for "adults"                            |   | 2100 × 700 × 900               | 707 541 |
| 707 541                                                                                                                                                                                                                                                                                                                                                                                                                                                                                                                                                                                                                                                                                                                                                                                                                                                                                                                                                                                                                                                                                                                                                                                                                                                                                                                                                                                                                                                                                                                                                                                                                                                                                                                                                                                                                                                                                                                                                                                                                                                                                                                        | Sorting unit for "children" on wheels                | W | 2100 × 700 × 720               | 717 540 |
|                                                                                                                                                                                                                                                                                                                                                                                                                                                                                                                                                                                                                                                                                                                                                                                                                                                                                                                                                                                                                                                                                                                                                                                                                                                                                                                                                                                                                                                                                                                                                                                                                                                                                                                                                                                                                                                                                                                                                                                                                                                                                                                                | Sorting unit for "adults" on wheels                  | Ŵ | 2100 × 700 × 900               | 717 541 |
| COUT                                                                                                                                                                                                                                                                                                                                                                                                                                                                                                                                                                                                                                                                                                                                                                                                                                                                                                                                                                                                                                                                                                                                                                                                                                                                                                                                                                                                                                                                                                                                                                                                                                                                                                                                                                                                                                                                                                                                                                                                                                                                                                                           | Sorting unit for "children" with drain pan           |   | 2100 × 700 × 720               | 727 540 |
|                                                                                                                                                                                                                                                                                                                                                                                                                                                                                                                                                                                                                                                                                                                                                                                                                                                                                                                                                                                                                                                                                                                                                                                                                                                                                                                                                                                                                                                                                                                                                                                                                                                                                                                                                                                                                                                                                                                                                                                                                                                                                                                                | Sorting unit for "adults" with drain pan             |   | 2100 × 700 × 900               | 727 541 |
| 727 541                                                                                                                                                                                                                                                                                                                                                                                                                                                                                                                                                                                                                                                                                                                                                                                                                                                                                                                                                                                                                                                                                                                                                                                                                                                                                                                                                                                                                                                                                                                                                                                                                                                                                                                                                                                                                                                                                                                                                                                                                                                                                                                        | Sorting unit for "children" with drain pan on wheels | Ø | 2100 × 700 × 720               | 737 540 |
|                                                                                                                                                                                                                                                                                                                                                                                                                                                                                                                                                                                                                                                                                                                                                                                                                                                                                                                                                                                                                                                                                                                                                                                                                                                                                                                                                                                                                                                                                                                                                                                                                                                                                                                                                                                                                                                                                                                                                                                                                                                                                                                                | Sorting unit for "adults" with drain pan on wheels   | Ø | 2100 × 700 × 900               | 737 541 |