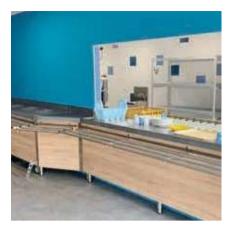

# **SORTING UNITS**

**Sorting units to be placed against a wall.** Without rear cladding (for the same cladding, see option ref. 702 053). Stainless steel construction. Top 1,5 mm thick with 2 waste disposal holes Ø 190 - 280 mm with grey rubber surround, one cut-out with 3 copolyester GN 1/3 cutlery containers, 150 mm deep supplied with a recess for baskets with diamond point base and discharge. Choice of cladding for sides and front from the 15 shades for our self-service units and cafeteria trolleys. Self-service type tray rest. Bin bag holder surface. Hinged door under tray rest for access to bin bags. Overall width 1015 mm. **Sorting unit on wheels Ø 125 mm and with drain pan.** The sorting units are supplied with a lifting / folding ramp on stainless steel consoles to facilitate access to the bag holder.

# **PRE-SORTING UNITS**

Stainless steel construction, 900 mm high. Top 1,5 mm thick and 2, 3 or 4 waste disposal holes Ø 190 - 280 mm with grey rubber surround. Rounded edge. Choice of cladding for sides and front from the 15 shades in the Eurodekor by Egger range. Self-service type tray rest. Supplied with 800 mm high mobile bag holders without lid, placed at the back of the unit. Safety stand to avoid any risk of the cabinet tipping over with a narrow base.