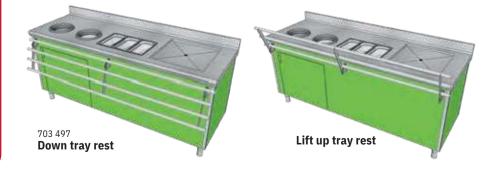

#### Options

Drop down and lift up rest on stainless steel consoles, the linear meter - Ref. 703497

**25 avenue Jean Moulin - CS2005 71700 TOURNUS - FRANCE** RC Mâcon B 383 567 104 Code APE 295 E SAS Capital 16 355 625€ FRANCE Tel : 03 85 27 42 42 E-mail : commercial@tournus.com EXPORT Tél : + 33 (0)3 85 27 42 65 E-mail : export@tournus.com

#### Rail

| Description                                                                        | Reference |
|------------------------------------------------------------------------------------|-----------|
| Lift-up and fold-away tray rail for central pre-sorting unit, per linear metre (1) | 703 497   |
| Reduction for ramp not supplied, per linear metre (1)                              | 703 495   |

- **Sturdy :** The tray rest is fixed to the structure of the units.
- Complete stations : Designed to clear plates, store glass and cutlery.
- Ergonomic : Tray rest. Suited to the size of the children.
- **Eye-catching:** The cladding blends in with the decorative finish of the self-service unit or the room.
- **Compact :** Take up a minimum amount of space.