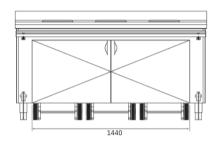

# **SORTING UNITS**

**Sorting units to be placed against a wall.** Without rear cladding (for the same cladding, see option ref. 702 053). Stainless steel construction. Top 1,5 mm thick with 2 waste disposal holes Ø 190 - 280 mm with grey rubber surround, one cut-out with 3 copolyester GN 1/3 cutlery containers, 150 mm deep supplied with a recess for baskets with diamond point base and discharge. Choice of cladding for sides and front from the 15 shades for our self-service units and cafeteria trolleys. Self-service type tray rest. Bin bag holder surface. Hinged door under tray rest for access to bin bags. Overall width 1015 mm. **Sorting unit on wheels Ø 125 mm and with drain pan.** The sorting units are supplied with a lifting / folding ramp on stainless steel consoles to facilitate access to the bag holder.

| Par                                                                                                                                                                                                                                                                                                                                                                                                                                                                                                                                                                                                                                                                                                                                                                                                                                                                                                                                                                                                                                                                                                                                                                                                                                                                                                                                                                                                                                                                                                                                                                                                                                                                                                                                                                                                                                                                                                                                                                                                                                                                                                                            | Description                                          |   | Overall dim.<br>L × W × h (mm) | Ref.    |
|--------------------------------------------------------------------------------------------------------------------------------------------------------------------------------------------------------------------------------------------------------------------------------------------------------------------------------------------------------------------------------------------------------------------------------------------------------------------------------------------------------------------------------------------------------------------------------------------------------------------------------------------------------------------------------------------------------------------------------------------------------------------------------------------------------------------------------------------------------------------------------------------------------------------------------------------------------------------------------------------------------------------------------------------------------------------------------------------------------------------------------------------------------------------------------------------------------------------------------------------------------------------------------------------------------------------------------------------------------------------------------------------------------------------------------------------------------------------------------------------------------------------------------------------------------------------------------------------------------------------------------------------------------------------------------------------------------------------------------------------------------------------------------------------------------------------------------------------------------------------------------------------------------------------------------------------------------------------------------------------------------------------------------------------------------------------------------------------------------------------------------|------------------------------------------------------|---|--------------------------------|---------|
|                                                                                                                                                                                                                                                                                                                                                                                                                                                                                                                                                                                                                                                                                                                                                                                                                                                                                                                                                                                                                                                                                                                                                                                                                                                                                                                                                                                                                                                                                                                                                                                                                                                                                                                                                                                                                                                                                                                                                                                                                                                                                                                                | Sorting unit for "children"                          |   | 2100 × 700 × 720               | 707 540 |
| the state of the s | Sorting unit for "adults"                            |   | 2100 × 700 × 900               | 707 541 |
| 707 541                                                                                                                                                                                                                                                                                                                                                                                                                                                                                                                                                                                                                                                                                                                                                                                                                                                                                                                                                                                                                                                                                                                                                                                                                                                                                                                                                                                                                                                                                                                                                                                                                                                                                                                                                                                                                                                                                                                                                                                                                                                                                                                        | Sorting unit for "children" on wheels                | W | 2100 × 700 × 720               | 717 540 |
|                                                                                                                                                                                                                                                                                                                                                                                                                                                                                                                                                                                                                                                                                                                                                                                                                                                                                                                                                                                                                                                                                                                                                                                                                                                                                                                                                                                                                                                                                                                                                                                                                                                                                                                                                                                                                                                                                                                                                                                                                                                                                                                                | Sorting unit for "adults" on wheels                  | Ŵ | 2100 × 700 × 900               | 717 541 |
| COUT                                                                                                                                                                                                                                                                                                                                                                                                                                                                                                                                                                                                                                                                                                                                                                                                                                                                                                                                                                                                                                                                                                                                                                                                                                                                                                                                                                                                                                                                                                                                                                                                                                                                                                                                                                                                                                                                                                                                                                                                                                                                                                                           | Sorting unit for "children" with drain pan           |   | 2100 × 700 × 720               | 727 540 |
|                                                                                                                                                                                                                                                                                                                                                                                                                                                                                                                                                                                                                                                                                                                                                                                                                                                                                                                                                                                                                                                                                                                                                                                                                                                                                                                                                                                                                                                                                                                                                                                                                                                                                                                                                                                                                                                                                                                                                                                                                                                                                                                                | Sorting unit for "adults" with drain pan             |   | 2100 × 700 × 900               | 727 541 |
| 727 541                                                                                                                                                                                                                                                                                                                                                                                                                                                                                                                                                                                                                                                                                                                                                                                                                                                                                                                                                                                                                                                                                                                                                                                                                                                                                                                                                                                                                                                                                                                                                                                                                                                                                                                                                                                                                                                                                                                                                                                                                                                                                                                        | Sorting unit for "children" with drain pan on wheels | Ø | 2100 × 700 × 720               | 737 540 |
|                                                                                                                                                                                                                                                                                                                                                                                                                                                                                                                                                                                                                                                                                                                                                                                                                                                                                                                                                                                                                                                                                                                                                                                                                                                                                                                                                                                                                                                                                                                                                                                                                                                                                                                                                                                                                                                                                                                                                                                                                                                                                                                                | Sorting unit for "adults" with drain pan on wheels   | Ø | 2100 × 700 × 900               | 737 541 |