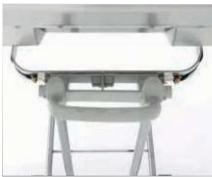

# **SORTING UNITS**

**Sorting units to be placed against a wall.** Without rear cladding (for the same cladding, see option ref. 702 053). Stainless steel construction. Top 1,5 mm thick with 2 waste disposal holes Ø 190 - 280 mm with grey rubber surround, one cut-out with 3 copolyester GN 1/3 cutlery containers, 150 mm deep supplied with a recess for baskets with diamond point base and discharge. Choice of cladding for sides and front from the 15 shades for our self-service units and cafeteria trolleys. Self-service type tray rest. Bin bag holder surface. Hinged door under tray rest for access to bin bags. Overall width 1015 mm. **Sorting unit on wheels Ø 125 mm and with drain pan.** The sorting units are supplied with a lifting / folding ramp on stainless steel consoles to facilitate access to the bag holder.

| Par                                                                                                                                                                                                                                                                                                                                                                                                                                                                                                                                                                                                                                                                                                                                                                                                                                                                                                                                                                                                                                                                                                                                                                                                                                                                                                                                                                                                                                                                                                                                                                                                                                                                                                                                                                                                                                                                                                                                                                                                                                                                                                                            | Description                                          |   | Overall dim.<br>L × W × h (mm) | Ref.    |
|--------------------------------------------------------------------------------------------------------------------------------------------------------------------------------------------------------------------------------------------------------------------------------------------------------------------------------------------------------------------------------------------------------------------------------------------------------------------------------------------------------------------------------------------------------------------------------------------------------------------------------------------------------------------------------------------------------------------------------------------------------------------------------------------------------------------------------------------------------------------------------------------------------------------------------------------------------------------------------------------------------------------------------------------------------------------------------------------------------------------------------------------------------------------------------------------------------------------------------------------------------------------------------------------------------------------------------------------------------------------------------------------------------------------------------------------------------------------------------------------------------------------------------------------------------------------------------------------------------------------------------------------------------------------------------------------------------------------------------------------------------------------------------------------------------------------------------------------------------------------------------------------------------------------------------------------------------------------------------------------------------------------------------------------------------------------------------------------------------------------------------|------------------------------------------------------|---|--------------------------------|---------|
|                                                                                                                                                                                                                                                                                                                                                                                                                                                                                                                                                                                                                                                                                                                                                                                                                                                                                                                                                                                                                                                                                                                                                                                                                                                                                                                                                                                                                                                                                                                                                                                                                                                                                                                                                                                                                                                                                                                                                                                                                                                                                                                                | Sorting unit for "children"                          |   | 2100 × 700 × 720               | 707 540 |
| the state of the s | Sorting unit for "adults"                            |   | 2100 × 700 × 900               | 707 541 |
| 707 541                                                                                                                                                                                                                                                                                                                                                                                                                                                                                                                                                                                                                                                                                                                                                                                                                                                                                                                                                                                                                                                                                                                                                                                                                                                                                                                                                                                                                                                                                                                                                                                                                                                                                                                                                                                                                                                                                                                                                                                                                                                                                                                        | Sorting unit for "children" on wheels                | W | 2100 × 700 × 720               | 717 540 |
|                                                                                                                                                                                                                                                                                                                                                                                                                                                                                                                                                                                                                                                                                                                                                                                                                                                                                                                                                                                                                                                                                                                                                                                                                                                                                                                                                                                                                                                                                                                                                                                                                                                                                                                                                                                                                                                                                                                                                                                                                                                                                                                                | Sorting unit for "adults" on wheels                  | Ŵ | 2100 × 700 × 900               | 717 541 |
| COUT                                                                                                                                                                                                                                                                                                                                                                                                                                                                                                                                                                                                                                                                                                                                                                                                                                                                                                                                                                                                                                                                                                                                                                                                                                                                                                                                                                                                                                                                                                                                                                                                                                                                                                                                                                                                                                                                                                                                                                                                                                                                                                                           | Sorting unit for "children" with drain pan           |   | 2100 × 700 × 720               | 727 540 |
|                                                                                                                                                                                                                                                                                                                                                                                                                                                                                                                                                                                                                                                                                                                                                                                                                                                                                                                                                                                                                                                                                                                                                                                                                                                                                                                                                                                                                                                                                                                                                                                                                                                                                                                                                                                                                                                                                                                                                                                                                                                                                                                                | Sorting unit for "adults" with drain pan             |   | 2100 × 700 × 900               | 727 541 |
| 727 541                                                                                                                                                                                                                                                                                                                                                                                                                                                                                                                                                                                                                                                                                                                                                                                                                                                                                                                                                                                                                                                                                                                                                                                                                                                                                                                                                                                                                                                                                                                                                                                                                                                                                                                                                                                                                                                                                                                                                                                                                                                                                                                        | Sorting unit for "children" with drain pan on wheels | Ø | 2100 × 700 × 720               | 737 540 |
|                                                                                                                                                                                                                                                                                                                                                                                                                                                                                                                                                                                                                                                                                                                                                                                                                                                                                                                                                                                                                                                                                                                                                                                                                                                                                                                                                                                                                                                                                                                                                                                                                                                                                                                                                                                                                                                                                                                                                                                                                                                                                                                                | Sorting unit for "adults" with drain pan on wheels   | Ø | 2100 × 700 × 900               | 737 541 |