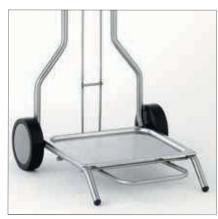

(1) For lengths < 1 m, take the price per for 1 m

Bag holder

Removable bag to be fitted on bag holder structure

**25 avenue Jean Moulin - CS2005 71700 TOURNUS - FRANCE** RC Mâcon B 383 567 104 Code APE 295 E SAS Capital 16 355 625€

### Miscellaneous

| Description                                                                        | Reference |
|------------------------------------------------------------------------------------|-----------|
| Extra bag holder, 800 mm high for central pre-sorting units and pre-sorting tables | 804 460   |
| Extra bag holder, 620 mm high for wall-mounted pre-sorting units for adults        | 804 471   |
| Removable bag to be fitted on bag holder structure                                 | 118 845   |
| Labels for sorting waste 5 colours                                                 | 296 298   |
| Extra/reduction for addition/removal of waste disposal hole, per unit (1)          | 701 102   |
| Extra/reduction for addition/removal of recess for racks (1)                       | 702 042   |
| Extra/reduction for addition/removal of cut-out for 3 containers (1)               | 702 062   |
| (1) Grev rubber as standard                                                        |           |