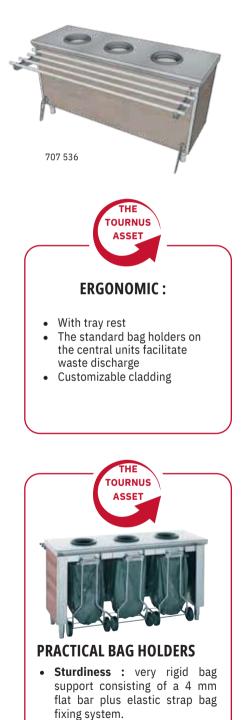

- Easy use : thanks to the wheels Ø 150 mm for easy movement.
- Easy access from the rear.

| Central pre-sorting units                     | Overall dim.<br>L x W x h (mm) | Ref.    |
|-----------------------------------------------|--------------------------------|---------|
| Pre-sorting unit with 2 bag holders           | 1262 × 600 × 900               | 707 535 |
| Pre-sorting unit with 3 bag holders           | 1750 × 600 × 900               | 707 536 |
| Pre-sorting unit with 4 bag holders           | 2355 × 600 × 900               | 707 549 |
|                                               |                                |         |
| Pre-sorting unit on wheels with 2 bag holders | 1262 × 600 × 900               | 717 535 |
| Pre-sorting unit on wheels with 3 bag holders | 1750 × 600 × 900               | 717 536 |
| Pre-sorting unit on wheels with 4 bag holders | 2355 × 600 × 900               | 717 549 |
|                                               |                                |         |
| Additional bag holder height 800 mm           |                                | 804 460 |

- **Sturdy :** The tray rest is fixed to the structure of the units.
- Complete stations : Designed to clear plates, store glass and cutlery.
- Ergonomic : Tray rest. Suited to the size of the children.
- **Eye-catching:** The cladding blends in with the decorative finish of the self-service unit or the room.
- **Compact :** Take up a minimum amount of space.