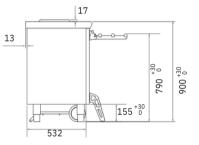

# **SORTING UNITS**

**Sorting units to be placed against a wall.** Without rear cladding (for the same cladding, see option ref. 702 053). Stainless steel construction. Top 1,5 mm thick with 2 waste disposal holes Ø 190 - 280 mm with grey rubber surround, one cut-out with 3 copolyester GN 1/3 cutlery containers, 150 mm deep supplied with a recess for baskets with diamond point base and discharge. Choice of cladding for sides and front from the 15 shades for our self-service units and cafeteria trolleys. Self-service type tray rest. Bin bag holder surface. Hinged door under tray rest for access to bin bags. Overall width 1015 mm. **Sorting unit on wheels Ø 125 mm and with drain pan.** The sorting units are supplied with a lifting / folding ramp on stainless steel consoles to facilitate access to the bag holder.

| Par                                                                                                                                                                                                                                                                                                                                                                                                                                                                                                                                                                                                                                                                                                                                                                                                                                                                                                                                                                                                                                                                                                                                                                                                                                                                                                                                                                                                                                                                                                                                                                                                                                                                                                                                                                                                                                                                                                                                                                                                                                                                                                                            | Description                                          |   | Overall dim.<br>L × W × h (mm) | Ref.    |
|--------------------------------------------------------------------------------------------------------------------------------------------------------------------------------------------------------------------------------------------------------------------------------------------------------------------------------------------------------------------------------------------------------------------------------------------------------------------------------------------------------------------------------------------------------------------------------------------------------------------------------------------------------------------------------------------------------------------------------------------------------------------------------------------------------------------------------------------------------------------------------------------------------------------------------------------------------------------------------------------------------------------------------------------------------------------------------------------------------------------------------------------------------------------------------------------------------------------------------------------------------------------------------------------------------------------------------------------------------------------------------------------------------------------------------------------------------------------------------------------------------------------------------------------------------------------------------------------------------------------------------------------------------------------------------------------------------------------------------------------------------------------------------------------------------------------------------------------------------------------------------------------------------------------------------------------------------------------------------------------------------------------------------------------------------------------------------------------------------------------------------|------------------------------------------------------|---|--------------------------------|---------|
|                                                                                                                                                                                                                                                                                                                                                                                                                                                                                                                                                                                                                                                                                                                                                                                                                                                                                                                                                                                                                                                                                                                                                                                                                                                                                                                                                                                                                                                                                                                                                                                                                                                                                                                                                                                                                                                                                                                                                                                                                                                                                                                                | Sorting unit for "children"                          |   | 2100 × 700 × 720               | 707 540 |
| the state of the s | Sorting unit for "adults"                            |   | 2100 × 700 × 900               | 707 541 |
| 707 541                                                                                                                                                                                                                                                                                                                                                                                                                                                                                                                                                                                                                                                                                                                                                                                                                                                                                                                                                                                                                                                                                                                                                                                                                                                                                                                                                                                                                                                                                                                                                                                                                                                                                                                                                                                                                                                                                                                                                                                                                                                                                                                        | Sorting unit for "children" on wheels                | W | 2100 × 700 × 720               | 717 540 |
|                                                                                                                                                                                                                                                                                                                                                                                                                                                                                                                                                                                                                                                                                                                                                                                                                                                                                                                                                                                                                                                                                                                                                                                                                                                                                                                                                                                                                                                                                                                                                                                                                                                                                                                                                                                                                                                                                                                                                                                                                                                                                                                                | Sorting unit for "adults" on wheels                  | Ŵ | 2100 × 700 × 900               | 717 541 |
| COUT                                                                                                                                                                                                                                                                                                                                                                                                                                                                                                                                                                                                                                                                                                                                                                                                                                                                                                                                                                                                                                                                                                                                                                                                                                                                                                                                                                                                                                                                                                                                                                                                                                                                                                                                                                                                                                                                                                                                                                                                                                                                                                                           | Sorting unit for "children" with drain pan           |   | 2100 × 700 × 720               | 727 540 |
|                                                                                                                                                                                                                                                                                                                                                                                                                                                                                                                                                                                                                                                                                                                                                                                                                                                                                                                                                                                                                                                                                                                                                                                                                                                                                                                                                                                                                                                                                                                                                                                                                                                                                                                                                                                                                                                                                                                                                                                                                                                                                                                                | Sorting unit for "adults" with drain pan             |   | 2100 × 700 × 900               | 727 541 |
| 727 541                                                                                                                                                                                                                                                                                                                                                                                                                                                                                                                                                                                                                                                                                                                                                                                                                                                                                                                                                                                                                                                                                                                                                                                                                                                                                                                                                                                                                                                                                                                                                                                                                                                                                                                                                                                                                                                                                                                                                                                                                                                                                                                        | Sorting unit for "children" with drain pan on wheels | Ø | 2100 × 700 × 720               | 737 540 |
|                                                                                                                                                                                                                                                                                                                                                                                                                                                                                                                                                                                                                                                                                                                                                                                                                                                                                                                                                                                                                                                                                                                                                                                                                                                                                                                                                                                                                                                                                                                                                                                                                                                                                                                                                                                                                                                                                                                                                                                                                                                                                                                                | Sorting unit for "adults" with drain pan on wheels   | Ø | 2100 × 700 × 900               | 737 541 |