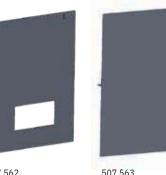

### **Information plates**

Format : 210 × 297 mm

| Description                                                             | Référence |
|-------------------------------------------------------------------------|-----------|
| Pre-sorting units with weighing                                         |           |
| Magnetic stainless steel plate for waste disposal hole with weighing    | 507 562   |
| Magnetic stainless steel plate for waste disposal hole without weighing | 507 563   |
| For the other sorting and pre-sorting units                             |           |
| Hook-on stainless steel plate for units placed against a wall, per unit | 507 561   |