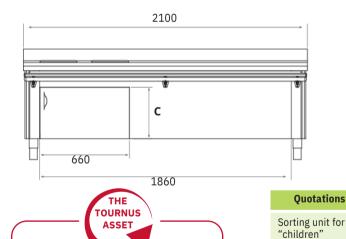

# **SORTING UNITS**

**Sorting units to be placed against a wall.** Without rear cladding (for the same cladding, see option ref. 702 053). Stainless steel construction. Top 1,5 mm thick with 2 waste disposal holes Ø 190 - 280 mm with grey rubber surround, one cut-out with 3 copolyester GN 1/3 cutlery containers, 150 mm deep supplied with a recess for baskets with diamond point base and discharge. Choice of cladding for sides and front from the 15 shades for our self-service units and cafeteria trolleys. Self-service type tray rest. Bin bag holder surface. Hinged door under tray rest for access to bin bags. Overall width 1015 mm. **Sorting unit on wheels Ø 125 mm and with drain pan.** The sorting units are supplied with a lifting / folding ramp on stainless steel consoles to facilitate access to the bag holder.

| Par                                                                                                                                                                                                                                                                                                                                                                                                                                                                                                                                                                                                                                                                                                                                                                                                                                                                                                                                                                                                                                                                                                                                                                                                                                                                                                                                                                                                                                                                                                                                                                                                                                                                                                                                                                                                                                                                                                                                                                                                                                                                                                                            | Description                                          |   | Overall dim.<br>L × W × h (mm) | Ref.    |
|--------------------------------------------------------------------------------------------------------------------------------------------------------------------------------------------------------------------------------------------------------------------------------------------------------------------------------------------------------------------------------------------------------------------------------------------------------------------------------------------------------------------------------------------------------------------------------------------------------------------------------------------------------------------------------------------------------------------------------------------------------------------------------------------------------------------------------------------------------------------------------------------------------------------------------------------------------------------------------------------------------------------------------------------------------------------------------------------------------------------------------------------------------------------------------------------------------------------------------------------------------------------------------------------------------------------------------------------------------------------------------------------------------------------------------------------------------------------------------------------------------------------------------------------------------------------------------------------------------------------------------------------------------------------------------------------------------------------------------------------------------------------------------------------------------------------------------------------------------------------------------------------------------------------------------------------------------------------------------------------------------------------------------------------------------------------------------------------------------------------------------|------------------------------------------------------|---|--------------------------------|---------|
|                                                                                                                                                                                                                                                                                                                                                                                                                                                                                                                                                                                                                                                                                                                                                                                                                                                                                                                                                                                                                                                                                                                                                                                                                                                                                                                                                                                                                                                                                                                                                                                                                                                                                                                                                                                                                                                                                                                                                                                                                                                                                                                                | Sorting unit for "children"                          |   | 2100 × 700 × 720               | 707 540 |
| the state of the s | Sorting unit for "adults"                            |   | 2100 × 700 × 900               | 707 541 |
| 707 541                                                                                                                                                                                                                                                                                                                                                                                                                                                                                                                                                                                                                                                                                                                                                                                                                                                                                                                                                                                                                                                                                                                                                                                                                                                                                                                                                                                                                                                                                                                                                                                                                                                                                                                                                                                                                                                                                                                                                                                                                                                                                                                        | Sorting unit for "children" on wheels                | W | 2100 × 700 × 720               | 717 540 |
|                                                                                                                                                                                                                                                                                                                                                                                                                                                                                                                                                                                                                                                                                                                                                                                                                                                                                                                                                                                                                                                                                                                                                                                                                                                                                                                                                                                                                                                                                                                                                                                                                                                                                                                                                                                                                                                                                                                                                                                                                                                                                                                                | Sorting unit for "adults" on wheels                  | Ŵ | 2100 × 700 × 900               | 717 541 |
| COUT                                                                                                                                                                                                                                                                                                                                                                                                                                                                                                                                                                                                                                                                                                                                                                                                                                                                                                                                                                                                                                                                                                                                                                                                                                                                                                                                                                                                                                                                                                                                                                                                                                                                                                                                                                                                                                                                                                                                                                                                                                                                                                                           | Sorting unit for "children" with drain pan           |   | 2100 × 700 × 720               | 727 540 |
|                                                                                                                                                                                                                                                                                                                                                                                                                                                                                                                                                                                                                                                                                                                                                                                                                                                                                                                                                                                                                                                                                                                                                                                                                                                                                                                                                                                                                                                                                                                                                                                                                                                                                                                                                                                                                                                                                                                                                                                                                                                                                                                                | Sorting unit for "adults" with drain pan             |   | 2100 × 700 × 900               | 727 541 |
| 727 541                                                                                                                                                                                                                                                                                                                                                                                                                                                                                                                                                                                                                                                                                                                                                                                                                                                                                                                                                                                                                                                                                                                                                                                                                                                                                                                                                                                                                                                                                                                                                                                                                                                                                                                                                                                                                                                                                                                                                                                                                                                                                                                        | Sorting unit for "children" with drain pan on wheels | Ø | 2100 × 700 × 720               | 737 540 |
|                                                                                                                                                                                                                                                                                                                                                                                                                                                                                                                                                                                                                                                                                                                                                                                                                                                                                                                                                                                                                                                                                                                                                                                                                                                                                                                                                                                                                                                                                                                                                                                                                                                                                                                                                                                                                                                                                                                                                                                                                                                                                                                                | Sorting unit for "adults" with drain pan on wheels   | Ø | 2100 × 700 × 900               | 737 541 |