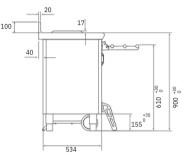

# **PRE-SORTING UNITS**

Stainless steel construction, 900 mm high. Top 1,5 mm thick and 2, 3 or 4 waste disposal holes Ø 190 - 280 mm with grey rubber surround. Rounded edge. Choice of cladding for sides and front from the 15 shades in the Eurodekor by Egger range. Self-service type tray rest. Supplied with 800 mm high mobile bag holders without lid, placed at the back of the unit. Safety stand to avoid any risk of the cabinet tipping over with a narrow base.

- Easy use : thanks to the wheels Ø 150 mm for easy movement.
- Easy access from the rear.

| Central pre-sorting units                     | Overall dim.<br>L x W x h (mm) | Ref.    |
|-----------------------------------------------|--------------------------------|---------|
| Pre-sorting unit with 2 bag holders           | 1262 × 600 × 900               | 707 535 |
| Pre-sorting unit with 3 bag holders           | 1750 × 600 × 900               | 707 536 |
| Pre-sorting unit with 4 bag holders           | 2355 × 600 × 900               | 707 549 |
|                                               |                                |         |
| Pre-sorting unit on wheels with 2 bag holders | 1262 × 600 × 900               | 717 535 |
| Pre-sorting unit on wheels with 3 bag holders | 1750 × 600 × 900               | 717 536 |
| Pre-sorting unit on wheels with 4 bag holders | 2355 × 600 × 900               | 717 549 |
|                                               |                                |         |
| Additional bag holder height 800 mm           |                                | 804 460 |