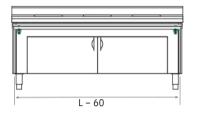

# **SORTING UNITS**

**Sorting units to be placed against a wall.** Without rear cladding (for the same cladding, see option ref. 702 053). Stainless steel construction. Top 1,5 mm thick with 2 waste disposal holes Ø 190 - 280 mm with grey rubber surround, one cut-out with 3 copolyester GN 1/3 cutlery containers, 150 mm deep supplied with a recess for baskets with diamond point base and discharge. Choice of cladding for sides and front from the 15 shades for our self-service units and cafeteria trolleys. Self-service type tray rest. Bin bag holder surface. Hinged door under tray rest for access to bin bags. Overall width 1015 mm. **Sorting unit on wheels Ø 125 mm and with drain pan.** The sorting units are supplied with a lifting / folding ramp on stainless steel consoles to facilitate access to the bag holder.

| Par                                                                                                                                                                                                                                                                                                                                                                                                                                                                                                                                                                                                                                                                                                                                                                                                                                                                                                                                                                                                                                                                                                                                                                                                                                                                                                                                                                                                                                                                                                                                                                                                                                                                                                                                                                                                                                                                                                                                                                                                                                                                                                                            | Description                                          |   | Overall dim.<br>L × W × h (mm) | Ref.    |
|--------------------------------------------------------------------------------------------------------------------------------------------------------------------------------------------------------------------------------------------------------------------------------------------------------------------------------------------------------------------------------------------------------------------------------------------------------------------------------------------------------------------------------------------------------------------------------------------------------------------------------------------------------------------------------------------------------------------------------------------------------------------------------------------------------------------------------------------------------------------------------------------------------------------------------------------------------------------------------------------------------------------------------------------------------------------------------------------------------------------------------------------------------------------------------------------------------------------------------------------------------------------------------------------------------------------------------------------------------------------------------------------------------------------------------------------------------------------------------------------------------------------------------------------------------------------------------------------------------------------------------------------------------------------------------------------------------------------------------------------------------------------------------------------------------------------------------------------------------------------------------------------------------------------------------------------------------------------------------------------------------------------------------------------------------------------------------------------------------------------------------|------------------------------------------------------|---|--------------------------------|---------|
|                                                                                                                                                                                                                                                                                                                                                                                                                                                                                                                                                                                                                                                                                                                                                                                                                                                                                                                                                                                                                                                                                                                                                                                                                                                                                                                                                                                                                                                                                                                                                                                                                                                                                                                                                                                                                                                                                                                                                                                                                                                                                                                                | Sorting unit for "children"                          |   | 2100 × 700 × 720               | 707 540 |
| the state of the s | Sorting unit for "adults"                            |   | 2100 × 700 × 900               | 707 541 |
| 707 541                                                                                                                                                                                                                                                                                                                                                                                                                                                                                                                                                                                                                                                                                                                                                                                                                                                                                                                                                                                                                                                                                                                                                                                                                                                                                                                                                                                                                                                                                                                                                                                                                                                                                                                                                                                                                                                                                                                                                                                                                                                                                                                        | Sorting unit for "children" on wheels                | W | 2100 × 700 × 720               | 717 540 |
|                                                                                                                                                                                                                                                                                                                                                                                                                                                                                                                                                                                                                                                                                                                                                                                                                                                                                                                                                                                                                                                                                                                                                                                                                                                                                                                                                                                                                                                                                                                                                                                                                                                                                                                                                                                                                                                                                                                                                                                                                                                                                                                                | Sorting unit for "adults" on wheels                  | Ŵ | 2100 × 700 × 900               | 717 541 |
| COUT                                                                                                                                                                                                                                                                                                                                                                                                                                                                                                                                                                                                                                                                                                                                                                                                                                                                                                                                                                                                                                                                                                                                                                                                                                                                                                                                                                                                                                                                                                                                                                                                                                                                                                                                                                                                                                                                                                                                                                                                                                                                                                                           | Sorting unit for "children" with drain pan           |   | 2100 × 700 × 720               | 727 540 |
|                                                                                                                                                                                                                                                                                                                                                                                                                                                                                                                                                                                                                                                                                                                                                                                                                                                                                                                                                                                                                                                                                                                                                                                                                                                                                                                                                                                                                                                                                                                                                                                                                                                                                                                                                                                                                                                                                                                                                                                                                                                                                                                                | Sorting unit for "adults" with drain pan             |   | 2100 × 700 × 900               | 727 541 |
| 727 541                                                                                                                                                                                                                                                                                                                                                                                                                                                                                                                                                                                                                                                                                                                                                                                                                                                                                                                                                                                                                                                                                                                                                                                                                                                                                                                                                                                                                                                                                                                                                                                                                                                                                                                                                                                                                                                                                                                                                                                                                                                                                                                        | Sorting unit for "children" with drain pan on wheels | Ø | 2100 × 700 × 720               | 737 540 |
|                                                                                                                                                                                                                                                                                                                                                                                                                                                                                                                                                                                                                                                                                                                                                                                                                                                                                                                                                                                                                                                                                                                                                                                                                                                                                                                                                                                                                                                                                                                                                                                                                                                                                                                                                                                                                                                                                                                                                                                                                                                                                                                                | Sorting unit for "adults" with drain pan on wheels   | Ø | 2100 × 700 × 900               | 737 541 |