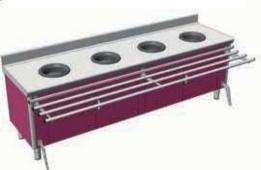

# **SORTING UNITS**

**Sorting units to be placed against a wall.** Without rear cladding (for the same cladding, see option ref. 702 053). Stainless steel construction. Top 1,5 mm thick with 2 waste disposal holes Ø 190 - 280 mm with grey rubber surround, one cut-out with 3 copolyester GN 1/3 cutlery containers, 150 mm deep supplied with a recess for baskets with diamond point base and discharge. Choice of cladding for sides and front from the 15 shades for our self-service units and cafeteria trolleys. Self-service type tray rest. Bin bag holder surface. Hinged door under tray rest for access to bin bags. Overall width 1015 mm. **Sorting unit on wheels Ø 125 mm and with drain pan.** The sorting units are supplied with a lifting / folding ramp on stainless steel consoles to facilitate access to the bag holder.

| Par                                                                                                                                                                                                                                                                                                                                                                                                                                                                                                                                                                                                                                                                                                                                                                                                                                                                                                                                                                                                                                                                                                                                                                                                                                                                                                                                                                                                                                                                                                                                                                                                                                                                                                                                                                                                                                                                                                                                                                                                                                                                                                                            | Description                                          |   | Overall dim.<br>L × W × h (mm) | Ref.    |
|--------------------------------------------------------------------------------------------------------------------------------------------------------------------------------------------------------------------------------------------------------------------------------------------------------------------------------------------------------------------------------------------------------------------------------------------------------------------------------------------------------------------------------------------------------------------------------------------------------------------------------------------------------------------------------------------------------------------------------------------------------------------------------------------------------------------------------------------------------------------------------------------------------------------------------------------------------------------------------------------------------------------------------------------------------------------------------------------------------------------------------------------------------------------------------------------------------------------------------------------------------------------------------------------------------------------------------------------------------------------------------------------------------------------------------------------------------------------------------------------------------------------------------------------------------------------------------------------------------------------------------------------------------------------------------------------------------------------------------------------------------------------------------------------------------------------------------------------------------------------------------------------------------------------------------------------------------------------------------------------------------------------------------------------------------------------------------------------------------------------------------|------------------------------------------------------|---|--------------------------------|---------|
|                                                                                                                                                                                                                                                                                                                                                                                                                                                                                                                                                                                                                                                                                                                                                                                                                                                                                                                                                                                                                                                                                                                                                                                                                                                                                                                                                                                                                                                                                                                                                                                                                                                                                                                                                                                                                                                                                                                                                                                                                                                                                                                                | Sorting unit for "children"                          |   | 2100 × 700 × 720               | 707 540 |
| the state of the s | Sorting unit for "adults"                            |   | 2100 × 700 × 900               | 707 541 |
| 707 541                                                                                                                                                                                                                                                                                                                                                                                                                                                                                                                                                                                                                                                                                                                                                                                                                                                                                                                                                                                                                                                                                                                                                                                                                                                                                                                                                                                                                                                                                                                                                                                                                                                                                                                                                                                                                                                                                                                                                                                                                                                                                                                        | Sorting unit for "children" on wheels                | W | 2100 × 700 × 720               | 717 540 |
|                                                                                                                                                                                                                                                                                                                                                                                                                                                                                                                                                                                                                                                                                                                                                                                                                                                                                                                                                                                                                                                                                                                                                                                                                                                                                                                                                                                                                                                                                                                                                                                                                                                                                                                                                                                                                                                                                                                                                                                                                                                                                                                                | Sorting unit for "adults" on wheels                  | Ŵ | 2100 × 700 × 900               | 717 541 |
| COUT                                                                                                                                                                                                                                                                                                                                                                                                                                                                                                                                                                                                                                                                                                                                                                                                                                                                                                                                                                                                                                                                                                                                                                                                                                                                                                                                                                                                                                                                                                                                                                                                                                                                                                                                                                                                                                                                                                                                                                                                                                                                                                                           | Sorting unit for "children" with drain pan           |   | 2100 × 700 × 720               | 727 540 |
|                                                                                                                                                                                                                                                                                                                                                                                                                                                                                                                                                                                                                                                                                                                                                                                                                                                                                                                                                                                                                                                                                                                                                                                                                                                                                                                                                                                                                                                                                                                                                                                                                                                                                                                                                                                                                                                                                                                                                                                                                                                                                                                                | Sorting unit for "adults" with drain pan             |   | 2100 × 700 × 900               | 727 541 |
| 727 541                                                                                                                                                                                                                                                                                                                                                                                                                                                                                                                                                                                                                                                                                                                                                                                                                                                                                                                                                                                                                                                                                                                                                                                                                                                                                                                                                                                                                                                                                                                                                                                                                                                                                                                                                                                                                                                                                                                                                                                                                                                                                                                        | Sorting unit for "children" with drain pan on wheels | Ø | 2100 × 700 × 720               | 737 540 |
|                                                                                                                                                                                                                                                                                                                                                                                                                                                                                                                                                                                                                                                                                                                                                                                                                                                                                                                                                                                                                                                                                                                                                                                                                                                                                                                                                                                                                                                                                                                                                                                                                                                                                                                                                                                                                                                                                                                                                                                                                                                                                                                                | Sorting unit for "adults" with drain pan on wheels   | Ø | 2100 × 700 × 900               | 737 541 |