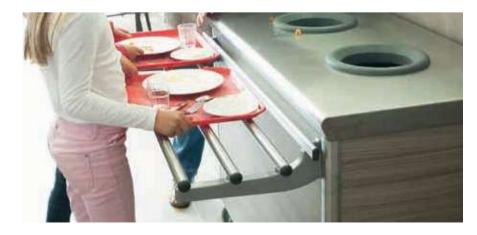

- **Sturdy :** The tray rest is fixed to the structure of the units.
- Complete stations : Designed to clear plates, store glass and cutlery.
- Ergonomic : Tray rest. Suited to the size of the children.
- **Eye-catching:** The cladding blends in with the decorative finish of the self-service unit or the room.
- **Compact :** Take up a minimum amount of space.

#### Options

Drop down and lift up rest on stainless steel consoles, the linear meter - Ref. 703497

**25 avenue Jean Moulin - CS2005 71700 TOURNUS - FRANCE** RC Mâcon B 383 567 104 Code APE 295 E SAS Capital 16 355 625€ FRANCE Tel : 03 85 27 42 42 E-mail : commercial@tournus.com EXPORT Tél : + 33 (0)3 85 27 42 65 E-mail : export@tournus.com

#### Rail

| Description                                                                        | Reference |
|------------------------------------------------------------------------------------|-----------|
| Lift-up and fold-away tray rail for central pre-sorting unit, per linear metre (1) | 703 497   |
| Reduction for ramp not supplied, per linear metre (1)                              | 703 495   |