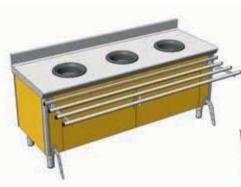

# **SORTING UNITS**

**Sorting units to be placed against a wall.** Without rear cladding (for the same cladding, see option ref. 702 053). Stainless steel construction. Top 1,5 mm thick with 2 waste disposal holes Ø 190 - 280 mm with grey rubber surround, one cut-out with 3 copolyester GN 1/3 cutlery containers, 150 mm deep supplied with a recess for baskets with diamond point base and discharge. Choice of cladding for sides and front from the 15 shades for our self-service units and cafeteria trolleys. Self-service type tray rest. Bin bag holder surface. Hinged door under tray rest for access to bin bags. Overall width 1015 mm. **Sorting unit on wheels Ø 125 mm and with drain pan.** The sorting units are supplied with a lifting / folding ramp on stainless steel consoles to facilitate access to the bag holder.

| Par                                                                                                                                                                                                                                                                                                                                                                                                                                                                                                                                                                                                                                                                                                                                                                                                                                                                                                                                                                                                                                                                                                                                                                                                                                                                                                                                                                                                                                                                                                                                                                                                                                                                                                                                                                                                                                                                                                                                                                                                                                                                                                                            | Description                                          |   | Overall dim.<br>L × W × h (mm) | Ref.    |
|--------------------------------------------------------------------------------------------------------------------------------------------------------------------------------------------------------------------------------------------------------------------------------------------------------------------------------------------------------------------------------------------------------------------------------------------------------------------------------------------------------------------------------------------------------------------------------------------------------------------------------------------------------------------------------------------------------------------------------------------------------------------------------------------------------------------------------------------------------------------------------------------------------------------------------------------------------------------------------------------------------------------------------------------------------------------------------------------------------------------------------------------------------------------------------------------------------------------------------------------------------------------------------------------------------------------------------------------------------------------------------------------------------------------------------------------------------------------------------------------------------------------------------------------------------------------------------------------------------------------------------------------------------------------------------------------------------------------------------------------------------------------------------------------------------------------------------------------------------------------------------------------------------------------------------------------------------------------------------------------------------------------------------------------------------------------------------------------------------------------------------|------------------------------------------------------|---|--------------------------------|---------|
|                                                                                                                                                                                                                                                                                                                                                                                                                                                                                                                                                                                                                                                                                                                                                                                                                                                                                                                                                                                                                                                                                                                                                                                                                                                                                                                                                                                                                                                                                                                                                                                                                                                                                                                                                                                                                                                                                                                                                                                                                                                                                                                                | Sorting unit for "children"                          |   | 2100 × 700 × 720               | 707 540 |
| the state of the s | Sorting unit for "adults"                            |   | 2100 × 700 × 900               | 707 541 |
| 707 541                                                                                                                                                                                                                                                                                                                                                                                                                                                                                                                                                                                                                                                                                                                                                                                                                                                                                                                                                                                                                                                                                                                                                                                                                                                                                                                                                                                                                                                                                                                                                                                                                                                                                                                                                                                                                                                                                                                                                                                                                                                                                                                        | Sorting unit for "children" on wheels                | W | 2100 × 700 × 720               | 717 540 |
|                                                                                                                                                                                                                                                                                                                                                                                                                                                                                                                                                                                                                                                                                                                                                                                                                                                                                                                                                                                                                                                                                                                                                                                                                                                                                                                                                                                                                                                                                                                                                                                                                                                                                                                                                                                                                                                                                                                                                                                                                                                                                                                                | Sorting unit for "adults" on wheels                  | Ŵ | 2100 × 700 × 900               | 717 541 |
| COUT                                                                                                                                                                                                                                                                                                                                                                                                                                                                                                                                                                                                                                                                                                                                                                                                                                                                                                                                                                                                                                                                                                                                                                                                                                                                                                                                                                                                                                                                                                                                                                                                                                                                                                                                                                                                                                                                                                                                                                                                                                                                                                                           | Sorting unit for "children" with drain pan           |   | 2100 × 700 × 720               | 727 540 |
|                                                                                                                                                                                                                                                                                                                                                                                                                                                                                                                                                                                                                                                                                                                                                                                                                                                                                                                                                                                                                                                                                                                                                                                                                                                                                                                                                                                                                                                                                                                                                                                                                                                                                                                                                                                                                                                                                                                                                                                                                                                                                                                                | Sorting unit for "adults" with drain pan             |   | 2100 × 700 × 900               | 727 541 |
| 727 541                                                                                                                                                                                                                                                                                                                                                                                                                                                                                                                                                                                                                                                                                                                                                                                                                                                                                                                                                                                                                                                                                                                                                                                                                                                                                                                                                                                                                                                                                                                                                                                                                                                                                                                                                                                                                                                                                                                                                                                                                                                                                                                        | Sorting unit for "children" with drain pan on wheels | Ø | 2100 × 700 × 720               | 737 540 |
|                                                                                                                                                                                                                                                                                                                                                                                                                                                                                                                                                                                                                                                                                                                                                                                                                                                                                                                                                                                                                                                                                                                                                                                                                                                                                                                                                                                                                                                                                                                                                                                                                                                                                                                                                                                                                                                                                                                                                                                                                                                                                                                                | Sorting unit for "adults" with drain pan on wheels   | Ø | 2100 × 700 × 900               | 737 541 |