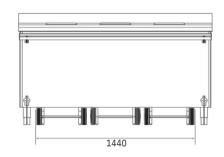

# **SORTING UNITS**

**Sorting units to be placed against a wall.** Without rear cladding (for the same cladding, see option ref. 702 053). Stainless steel construction. Top 1,5 mm thick with 2 waste disposal holes Ø 190 - 280 mm with grey rubber surround, one cut-out with 3 copolyester GN 1/3 cutlery containers, 150 mm deep supplied with a recess for baskets with diamond point base and discharge. Choice of cladding for sides and front from the 15 shades for our self-service units and cafeteria trolleys. Self-service type tray rest. Bin bag holder surface. Hinged door under tray rest for access to bin bags. Overall width 1015 mm. **Sorting unit on wheels Ø 125 mm and with drain pan.** The sorting units are supplied with a lifting / folding ramp on stainless steel consoles to facilitate access to the bag holder.

| Par                                                                                                                                                                                                                                                                                                                                                                                                                                                                                                                                                                                                                                                                                                                                                                                                                                                                                                                                                                                                                                                                                                                                                                                                                                                                                                                                                                                                                                                                                                                                                                                                                                                                                                                                                                                                                                                                                                                                                                                                                                                                                                                            | Description                                          |   | Overall dim.<br>L × W × h (mm) | Ref.    |
|--------------------------------------------------------------------------------------------------------------------------------------------------------------------------------------------------------------------------------------------------------------------------------------------------------------------------------------------------------------------------------------------------------------------------------------------------------------------------------------------------------------------------------------------------------------------------------------------------------------------------------------------------------------------------------------------------------------------------------------------------------------------------------------------------------------------------------------------------------------------------------------------------------------------------------------------------------------------------------------------------------------------------------------------------------------------------------------------------------------------------------------------------------------------------------------------------------------------------------------------------------------------------------------------------------------------------------------------------------------------------------------------------------------------------------------------------------------------------------------------------------------------------------------------------------------------------------------------------------------------------------------------------------------------------------------------------------------------------------------------------------------------------------------------------------------------------------------------------------------------------------------------------------------------------------------------------------------------------------------------------------------------------------------------------------------------------------------------------------------------------------|------------------------------------------------------|---|--------------------------------|---------|
|                                                                                                                                                                                                                                                                                                                                                                                                                                                                                                                                                                                                                                                                                                                                                                                                                                                                                                                                                                                                                                                                                                                                                                                                                                                                                                                                                                                                                                                                                                                                                                                                                                                                                                                                                                                                                                                                                                                                                                                                                                                                                                                                | Sorting unit for "children"                          |   | 2100 × 700 × 720               | 707 540 |
| the state of the s | Sorting unit for "adults"                            |   | 2100 × 700 × 900               | 707 541 |
| 707 541                                                                                                                                                                                                                                                                                                                                                                                                                                                                                                                                                                                                                                                                                                                                                                                                                                                                                                                                                                                                                                                                                                                                                                                                                                                                                                                                                                                                                                                                                                                                                                                                                                                                                                                                                                                                                                                                                                                                                                                                                                                                                                                        | Sorting unit for "children" on wheels                | W | 2100 × 700 × 720               | 717 540 |
|                                                                                                                                                                                                                                                                                                                                                                                                                                                                                                                                                                                                                                                                                                                                                                                                                                                                                                                                                                                                                                                                                                                                                                                                                                                                                                                                                                                                                                                                                                                                                                                                                                                                                                                                                                                                                                                                                                                                                                                                                                                                                                                                | Sorting unit for "adults" on wheels                  | Ŵ | 2100 × 700 × 900               | 717 541 |
| COUT                                                                                                                                                                                                                                                                                                                                                                                                                                                                                                                                                                                                                                                                                                                                                                                                                                                                                                                                                                                                                                                                                                                                                                                                                                                                                                                                                                                                                                                                                                                                                                                                                                                                                                                                                                                                                                                                                                                                                                                                                                                                                                                           | Sorting unit for "children" with drain pan           |   | 2100 × 700 × 720               | 727 540 |
|                                                                                                                                                                                                                                                                                                                                                                                                                                                                                                                                                                                                                                                                                                                                                                                                                                                                                                                                                                                                                                                                                                                                                                                                                                                                                                                                                                                                                                                                                                                                                                                                                                                                                                                                                                                                                                                                                                                                                                                                                                                                                                                                | Sorting unit for "adults" with drain pan             |   | 2100 × 700 × 900               | 727 541 |
| 727 541                                                                                                                                                                                                                                                                                                                                                                                                                                                                                                                                                                                                                                                                                                                                                                                                                                                                                                                                                                                                                                                                                                                                                                                                                                                                                                                                                                                                                                                                                                                                                                                                                                                                                                                                                                                                                                                                                                                                                                                                                                                                                                                        | Sorting unit for "children" with drain pan on wheels | Ø | 2100 × 700 × 720               | 737 540 |
|                                                                                                                                                                                                                                                                                                                                                                                                                                                                                                                                                                                                                                                                                                                                                                                                                                                                                                                                                                                                                                                                                                                                                                                                                                                                                                                                                                                                                                                                                                                                                                                                                                                                                                                                                                                                                                                                                                                                                                                                                                                                                                                                | Sorting unit for "adults" with drain pan on wheels   | Ø | 2100 × 700 × 900               | 737 541 |