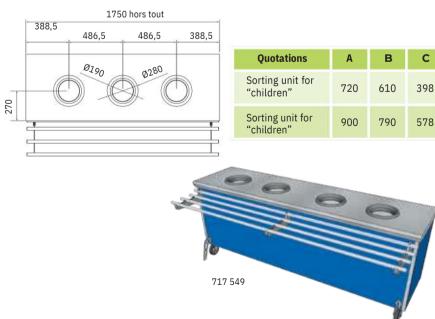

# **SORTING UNITS**

**Sorting units to be placed against a wall.** Without rear cladding (for the same cladding, see option ref. 702 053). Stainless steel construction. Top 1,5 mm thick with 2 waste disposal holes Ø 190 - 280 mm with grey rubber surround, one cut-out with 3 copolyester GN 1/3 cutlery containers, 150 mm deep supplied with a recess for baskets with diamond point base and discharge. Choice of cladding for sides and front from the 15 shades for our self-service units and cafeteria trolleys. Self-service type tray rest. Bin bag holder surface. Hinged door under tray rest for access to bin bags. Overall width 1015 mm. **Sorting unit on wheels Ø 125 mm and with drain pan.** The sorting units are supplied with a lifting / folding ramp on stainless steel consoles to facilitate access to the bag holder.

| Par                                                                                                                                                                                                                                                                                                                                                                                                                                                                                                                                                                                                                                                                                                                                                                                                                                                                                                                                                                                                                                                                                                                                                                                                                                                                                                                                                                                                                                                                                                                                                                                                                                                                                                                                                                                                                                                                                                                                                                                                                                                                                                                            | Description                                          |   | Overall dim.<br>L × W × h (mm) | Ref.    |
|--------------------------------------------------------------------------------------------------------------------------------------------------------------------------------------------------------------------------------------------------------------------------------------------------------------------------------------------------------------------------------------------------------------------------------------------------------------------------------------------------------------------------------------------------------------------------------------------------------------------------------------------------------------------------------------------------------------------------------------------------------------------------------------------------------------------------------------------------------------------------------------------------------------------------------------------------------------------------------------------------------------------------------------------------------------------------------------------------------------------------------------------------------------------------------------------------------------------------------------------------------------------------------------------------------------------------------------------------------------------------------------------------------------------------------------------------------------------------------------------------------------------------------------------------------------------------------------------------------------------------------------------------------------------------------------------------------------------------------------------------------------------------------------------------------------------------------------------------------------------------------------------------------------------------------------------------------------------------------------------------------------------------------------------------------------------------------------------------------------------------------|------------------------------------------------------|---|--------------------------------|---------|
|                                                                                                                                                                                                                                                                                                                                                                                                                                                                                                                                                                                                                                                                                                                                                                                                                                                                                                                                                                                                                                                                                                                                                                                                                                                                                                                                                                                                                                                                                                                                                                                                                                                                                                                                                                                                                                                                                                                                                                                                                                                                                                                                | Sorting unit for "children"                          |   | 2100 × 700 × 720               | 707 540 |
| the state of the s | Sorting unit for "adults"                            |   | 2100 × 700 × 900               | 707 541 |
| 707 541                                                                                                                                                                                                                                                                                                                                                                                                                                                                                                                                                                                                                                                                                                                                                                                                                                                                                                                                                                                                                                                                                                                                                                                                                                                                                                                                                                                                                                                                                                                                                                                                                                                                                                                                                                                                                                                                                                                                                                                                                                                                                                                        | Sorting unit for "children" on wheels                | W | 2100 × 700 × 720               | 717 540 |
|                                                                                                                                                                                                                                                                                                                                                                                                                                                                                                                                                                                                                                                                                                                                                                                                                                                                                                                                                                                                                                                                                                                                                                                                                                                                                                                                                                                                                                                                                                                                                                                                                                                                                                                                                                                                                                                                                                                                                                                                                                                                                                                                | Sorting unit for "adults" on wheels                  | Ŵ | 2100 × 700 × 900               | 717 541 |
| COUT                                                                                                                                                                                                                                                                                                                                                                                                                                                                                                                                                                                                                                                                                                                                                                                                                                                                                                                                                                                                                                                                                                                                                                                                                                                                                                                                                                                                                                                                                                                                                                                                                                                                                                                                                                                                                                                                                                                                                                                                                                                                                                                           | Sorting unit for "children" with drain pan           |   | 2100 × 700 × 720               | 727 540 |
|                                                                                                                                                                                                                                                                                                                                                                                                                                                                                                                                                                                                                                                                                                                                                                                                                                                                                                                                                                                                                                                                                                                                                                                                                                                                                                                                                                                                                                                                                                                                                                                                                                                                                                                                                                                                                                                                                                                                                                                                                                                                                                                                | Sorting unit for "adults" with drain pan             |   | 2100 × 700 × 900               | 727 541 |
| 727 541                                                                                                                                                                                                                                                                                                                                                                                                                                                                                                                                                                                                                                                                                                                                                                                                                                                                                                                                                                                                                                                                                                                                                                                                                                                                                                                                                                                                                                                                                                                                                                                                                                                                                                                                                                                                                                                                                                                                                                                                                                                                                                                        | Sorting unit for "children" with drain pan on wheels | Ø | 2100 × 700 × 720               | 737 540 |
|                                                                                                                                                                                                                                                                                                                                                                                                                                                                                                                                                                                                                                                                                                                                                                                                                                                                                                                                                                                                                                                                                                                                                                                                                                                                                                                                                                                                                                                                                                                                                                                                                                                                                                                                                                                                                                                                                                                                                                                                                                                                                                                                | Sorting unit for "adults" with drain pan on wheels   | Ø | 2100 × 700 × 900               | 737 541 |