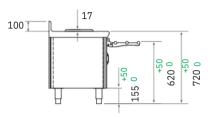

# **PRE-SORTING UNITS**

Stainless steel construction, 900 mm high. Top 1,5 mm thick and 2, 3 or 4 waste disposal holes Ø 190 - 280 mm with grey rubber surround. Rounded edge. Choice of cladding for sides and front from the 15 shades in the Eurodekor by Egger range. Self-service type tray rest. Supplied with 800 mm high mobile bag holders without lid, placed at the back of the unit. Safety stand to avoid any risk of the cabinet tipping over with a narrow base.

- Easy use : thanks to the wheels Ø 150 mm for easy movement.
- Easy access from the rear.

| Central pre-sorting units                     | Overall dim.<br>L x W x h (mm) | Ref.    |
|-----------------------------------------------|--------------------------------|---------|
| Pre-sorting unit with 2 bag holders           | 1262 × 600 × 900               | 707 535 |
| Pre-sorting unit with 3 bag holders           | 1750 × 600 × 900               | 707 536 |
| Pre-sorting unit with 4 bag holders           | 2355 × 600 × 900               | 707 549 |
|                                               |                                |         |
| Pre-sorting unit on wheels with 2 bag holders | 1262 × 600 × 900               | 717 535 |
| Pre-sorting unit on wheels with 3 bag holders | 1750 × 600 × 900               | 717 536 |
| Pre-sorting unit on wheels with 4 bag holders | 2355 × 600 × 900               | 717 549 |
|                                               |                                |         |
| Additional bag holder height 800 mm           |                                | 804 460 |