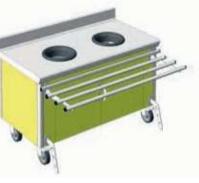

# **PRE-SORTING UNITS**

Stainless steel construction, 900 mm high. Top 1,5 mm thick and 2, 3 or 4 waste disposal holes Ø 190 - 280 mm with grey rubber surround. Rounded edge. Choice of cladding for sides and front from the 15 shades in the Eurodekor by Egger range. Self-service type tray rest. Supplied with 800 mm high mobile bag holders without lid, placed at the back of the unit. Safety stand to avoid any risk of the cabinet tipping over with a narrow base.

- Easy use : thanks to the wheels Ø 150 mm for easy movement.
- Easy access from the rear.

| Central pre-sorting units                     | Overall dim.<br>L x W x h (mm) | Ref.    |
|-----------------------------------------------|--------------------------------|---------|
| Pre-sorting unit with 2 bag holders           | 1262 × 600 × 900               | 707 535 |
| Pre-sorting unit with 3 bag holders           | 1750 × 600 × 900               | 707 536 |
| Pre-sorting unit with 4 bag holders           | 2355 × 600 × 900               | 707 549 |
|                                               |                                |         |
| Pre-sorting unit on wheels with 2 bag holders | 1262 × 600 × 900               | 717 535 |
| Pre-sorting unit on wheels with 3 bag holders | 1750 × 600 × 900               | 717 536 |
| Pre-sorting unit on wheels with 4 bag holders | 2355 × 600 × 900               | 717 549 |
|                                               |                                |         |
| Additional bag holder height 800 mm           |                                | 804 460 |