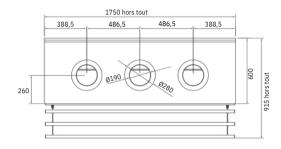

- Easy use : thanks to the wheels Ø 150 mm for easy movement.
- Easy access from the rear.

| Central pre-sorting units                     | Overall dim.<br>L x W x h (mm) | Ref.    |
|-----------------------------------------------|--------------------------------|---------|
| Pre-sorting unit with 2 bag holders           | 1262 × 600 × 900               | 707 535 |
| Pre-sorting unit with 3 bag holders           | 1750 × 600 × 900               | 707 536 |
| Pre-sorting unit with 4 bag holders           | 2355 × 600 × 900               | 707 549 |
|                                               |                                |         |
| Pre-sorting unit on wheels with 2 bag holders | 1262 × 600 × 900               | 717 535 |
| Pre-sorting unit on wheels with 3 bag holders | 1750 × 600 × 900               | 717 536 |
| Pre-sorting unit on wheels with 4 bag holders | 2355 × 600 × 900               | 717 549 |
|                                               |                                |         |
| Additional bag holder height 800 mm           |                                | 804 460 |