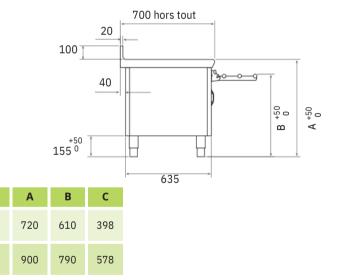

# **PRE-SORTING UNITS**

Stainless steel construction, 900 mm high. Top 1,5 mm thick and 2, 3 or 4 waste disposal holes Ø 190 - 280 mm with grey rubber surround. Rounded edge. Choice of cladding for sides and front from the 15 shades in the Eurodekor by Egger range. Self-service type tray rest. Supplied with 800 mm high mobile bag holders without lid, placed at the back of the unit. Safety stand to avoid any risk of the cabinet tipping over with a narrow base.

- Easy use : thanks to the wheels Ø 150 mm for easy movement.
- Easy access from the rear.

| Central pre-sorting units                     | Overall dim.<br>L x W x h (mm) | Ref.    |
|-----------------------------------------------|--------------------------------|---------|
| Pre-sorting unit with 2 bag holders           | 1262 × 600 × 900               | 707 535 |
| Pre-sorting unit with 3 bag holders           | 1750 × 600 × 900               | 707 536 |
| Pre-sorting unit with 4 bag holders           | 2355 × 600 × 900               | 707 549 |
|                                               |                                |         |
| Pre-sorting unit on wheels with 2 bag holders | 1262 × 600 × 900               | 717 535 |
| Pre-sorting unit on wheels with 3 bag holders | 1750 × 600 × 900               | 717 536 |
| Pre-sorting unit on wheels with 4 bag holders | 2355 × 600 × 900               | 717 549 |
|                                               |                                |         |
| Additional bag holder height 800 mm           |                                | 804 460 |