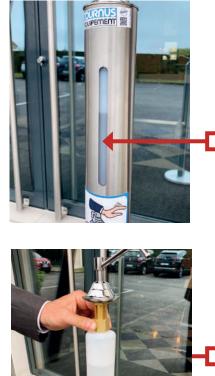

Forearm action

You can easily install or relocate the sanitising post and dispenser in many locations as there is no electrical connection.

Large capacity dispening of approximately 200 doses.

The slotted window provides easy monitoring of gel level.

### Available for despatch in 48 h

easily see the level of hydroalcoholic gel.

Easily re-fill by lifting and unscrewing the pump without tools.