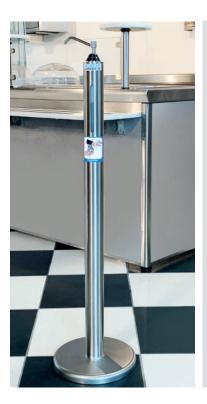

### Economic

This free-standing steel post and sanitising dispenser can be placed in several locations for efficiency and security.

## Aesthetics 360°

With its 360 degree function, the Tournus sanitising post and dispenser can be strategically placed in multiple locations where hygiene is to be maintained..at the entrance to your establishment, reception desks, offices, changing rooms etc.