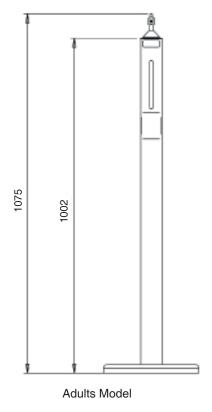

Adults sanitising post & dispenser height : 1075 mm Ref : 806 280

Children sanitising post & dispenser height : 875 mm Ref : 806 279

Vidéo