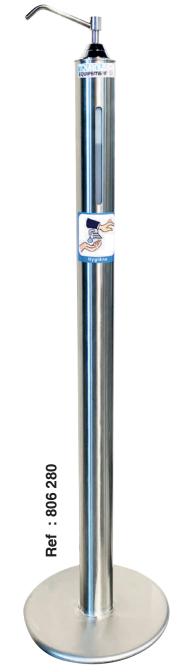

Adults sanitising post & dispenser height : 1075 mm Ref : 806 280

Children sanitising post & dispenser height : 875 mm Ref : 806 279

Vidéo