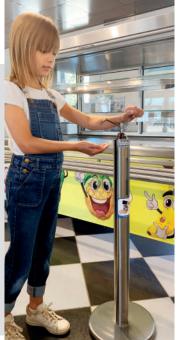

## Children too !

It's ideal for helping control hygiene in schools too. The Children's version of the sanitising post and dispenser make it easy to instill the importance of hygiene in collective environments.

Designed with a usable height for children, the sanitising post and dispenser can be positioned in a host of strategic locations like dining halls, classrooms and wherever children congregate.

Height: 875 mm