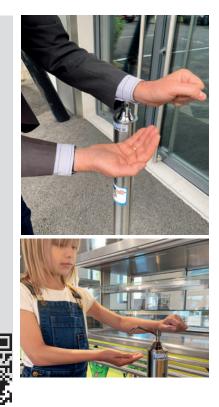

### Easy to use

Practical

Just apply light pressure with the forearm to dispense the sanitising gel. The dispenser is easily removable and refillable

The dispenser is easily removable and refillable too.

## Children too !

It's ideal for helping control hygiene in schools too. The Children's version of the sanitising post and dispenser make it easy to instill the importance of hygiene in collective environments.