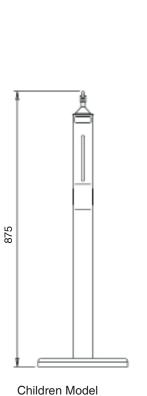

## Children too !

It's ideal for helping control hygiene in schools too. The Children's version of the sanitising post and dispenser make it easy to instill the importance of hygiene in collective environments.

Designed with a usable height for children, the sanitising post and dispenser can be positioned in a host of strategic locations like dining halls, classrooms and wherever children congregate.

Height: 875 mm